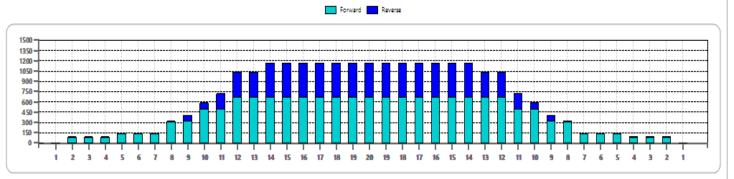

## **EP Recreation 42 Carbon 45 ul**

Oil Pattern Distance Forward Oil Total

42 Rever 16.065 mL Rever

Reverse Brush Drop
Reverse Oil Total 8.0

8.685 mL

Oil Per Board Volume Oil Total

45 ul 24.75 mL

|   | START | STOP | LOADS | SPEED | CROSSED | START | END   | FEET  | T.OIL |
|---|-------|------|-------|-------|---------|-------|-------|-------|-------|
| 1 | 2L    | 2R   | 2     | 14    | 74      | 0.00  | 1.90  | 1.90  | 3330  |
| 2 | 5L    | 5R   | 1     | 14    | 31      | 1.90  | 3.80  | 1.90  | 1395  |
| 3 | 8L    | 8R   | 4     | 18    | 100     | 3.80  | 14.00 | 10.20 | 4500  |
| 4 | 10L   | 10R  | 4     | 18    | 84      | 14.00 | 24.20 | 10.20 | 3780  |
| 5 | 12L   | 12R  | 4     | 18    | 68      | 24.20 | 34.40 | 10.20 | 3060  |
| 6 | 2L    | 2R   | 0     | 30    | 0       | 34.40 | 42.00 | 7.60  | 0     |
| l |       |      |       |       |         |       |       |       |       |
| l |       |      |       |       |         |       |       |       |       |
| l |       |      |       |       |         |       |       |       |       |
| l |       |      |       |       |         |       |       |       |       |
| l |       |      |       |       |         |       |       |       |       |
| l |       |      |       |       |         |       |       |       |       |
| ı |       |      |       |       |         |       |       |       |       |

|   | START | STOP | LOADE | CREED | CROSSED | CTART | END   | FEET   | T.OIL |
|---|-------|------|-------|-------|---------|-------|-------|--------|-------|
|   |       |      |       |       |         |       |       |        | 1.011 |
| 1 | 2L    | 2R   | 0     | 30    | 0       | 42.00 | 29.00 | -13.00 | 0     |
| 2 | 14L   | 14R  | 3     |       | 39      | 29.00 | 21.40 | -7.60  | 1755  |
| 3 | 12L   | 12R  | 3     | 18    | 51      | 21.40 | 13.80 | -7.60  | 2295  |
| 4 | 11L   | 11R  | 3     | 14    | 57      | 13.80 | 7.90  | -5.90  | 2565  |
| 5 | 9L    | 9R   | 2     | 14    | 46      | 7.90  | 4.00  | -3.90  | 2070  |
| 6 | 2L    | 2R   | 0     | 14    | 0       | 4.00  | 0.00  | -4.00  | 0     |
|   |       |      |       |       |         |       |       |        |       |
|   |       |      |       |       |         |       |       |        |       |