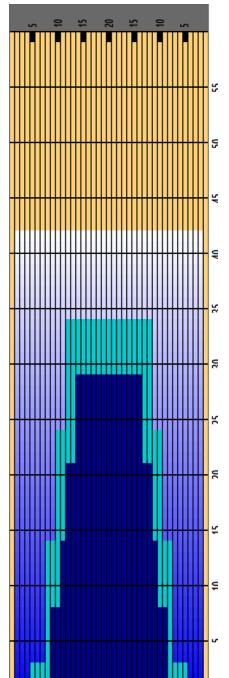

## **EP Recreation 42 Carbon 45 ul**

Oil Pattern Distance Forward Oil Total

42 Rever 16.065 mL Rever

Reverse Brush Drop
Reverse Oil Total 8.0

8.685 mL

Oil Per Board Volume Oil Total

45 ul 24.75 mL

|   | START | STOP | LOADS | SPEED | CROSSED | START | END   | FEET  | T.OIL |
|---|-------|------|-------|-------|---------|-------|-------|-------|-------|
| 1 | 2L    | 2R   | 2     | 14    | 74      | 0.00  | 1.90  | 1.90  | 3330  |
| 2 | 5L    | 5R   | 1     | 14    | 31      | 1.90  | 3.80  | 1.90  | 1395  |
| 3 | 8L    | 8R   | 4     | 18    | 100     | 3.80  | 14.00 | 10.20 | 4500  |
| 4 | 10L   | 10R  | 4     | 18    | 84      | 14.00 | 24.20 | 10.20 | 3780  |
| 5 | 12L   | 12R  | 4     | 18    | 68      | 24.20 | 34.40 | 10.20 | 3060  |
| 6 | 2L    | 2R   | 0     | 30    | 0       | 34.40 | 42.00 | 7.60  | 0     |
| l |       |      |       |       |         |       |       |       |       |
| l |       |      |       |       |         |       |       |       |       |
| l |       |      |       |       |         |       |       |       |       |
| l |       |      |       |       |         |       |       |       |       |
| l |       |      |       |       |         |       |       |       |       |
| l |       |      |       |       |         |       |       |       |       |
| ı |       |      |       |       |         |       |       |       |       |

|   | START | STOP | LOADE | CREED | CROSSED | CTART | END   | FEET   | T.OIL |
|---|-------|------|-------|-------|---------|-------|-------|--------|-------|
|   |       |      |       |       |         |       |       |        | 1.011 |
| 1 | 2L    | 2R   | 0     | 30    | 0       | 42.00 | 29.00 | -13.00 | 0     |
| 2 | 14L   | 14R  | 3     |       | 39      | 29.00 | 21.40 | -7.60  | 1755  |
| 3 | 12L   | 12R  | 3     | 18    | 51      | 21.40 | 13.80 | -7.60  | 2295  |
| 4 | 11L   | 11R  | 3     | 14    | 57      | 13.80 | 7.90  | -5.90  | 2565  |
| 5 | 9L    | 9R   | 2     | 14    | 46      | 7.90  | 4.00  | -3.90  | 2070  |
| 6 | 2L    | 2R   | 0     | 14    | 0       | 4.00  | 0.00  | -4.00  | 0     |
|   |       |      |       |       |         |       |       |        |       |
|   |       |      |       |       |         |       |       |        |       |

| Item             | 3L-7L:18L-18R  | 8L-12L:18L-18R | 13L-17L:18L-18R | 18L-18R:17R-13R | 18L-18R:12R-8R | 18L-18R:7R-3R  |
|------------------|----------------|----------------|-----------------|-----------------|----------------|----------------|
| Description      | Outside:Middle | Middle:Middle  | Inside:Middle   | MIddle: Inside  | Middle:Middle  | Middle:Outside |
| Track Zone Ratio | 10             | 1.91           | 1.02            | 1.02            | 1.91           | 10             |